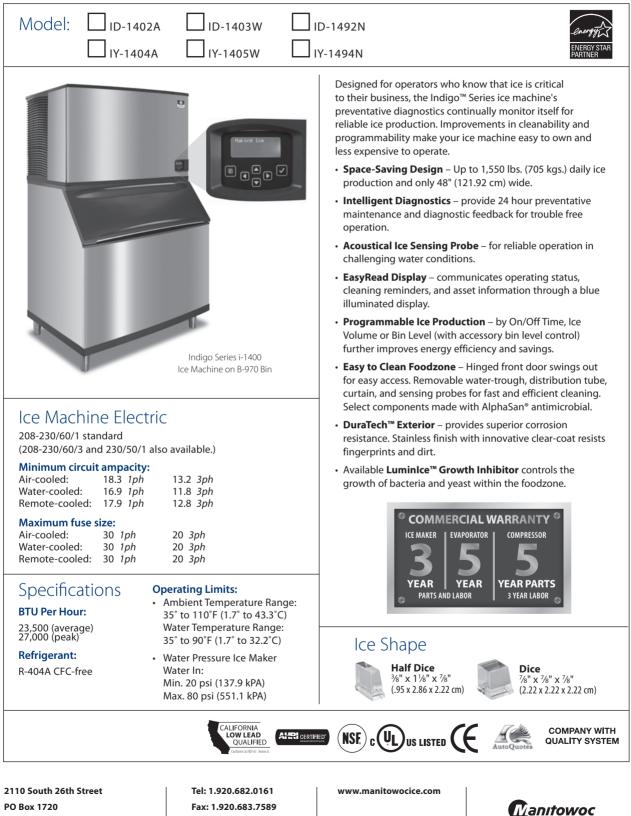

## Indigo<sup>™</sup> Series 1400 Ice Cube Machine

Indigo<sup>m</sup> Series 1400 Ice Cube Machine

|                   |                                                                                                                                                            | lce       | Ice Production 24 Hours |                    | Power Usage<br>kWh/100 lbs.<br>@90°Air/70°F |      | Water Usage/<br>100 lbs.<br>45.4 kgs. of Ice | ENERGY |
|-------------------|------------------------------------------------------------------------------------------------------------------------------------------------------------|-----------|-------------------------|--------------------|---------------------------------------------|------|----------------------------------------------|--------|
|                   | Model                                                                                                                                                      | Shape     | 70°Air/ 50°F Water      | 90°Air/ 70°F Water | 1 Ph                                        | 3 Ph | Potable Water                                | STAR   |
| AIR-COOLED        | ID-1402A                                                                                                                                                   | dice      | 1,500 lbs.              | 1,155 lbs.         | 4.86                                        | 4.86 | 23.5 gal.                                    |        |
|                   |                                                                                                                                                            |           | 682 kgs.                | 525 kgs.           |                                             |      | 89 L.                                        |        |
|                   | IY-1404A                                                                                                                                                   | half-dice | 1,550 lbs.              | 1,180 lbs.         | 4.88                                        | 4.88 | 23.5 gal.                                    |        |
|                   |                                                                                                                                                            |           | 705 kgs.                | 536 kgs.           |                                             |      | 89 L.                                        |        |
| WATER-COOLED      | ID-1403W                                                                                                                                                   | dice      | 1,515 lbs.              | 1,275 lbs.         | 3.85                                        | 3.85 | 23.5 gal.                                    | NA     |
|                   |                                                                                                                                                            |           | 689 kgs.                | 580 kgs.           |                                             |      | 89 L.                                        |        |
|                   | IY-1405W                                                                                                                                                   | half-dice | 1,565 lbs.              | 1,290 lbs.         | 3.86                                        | 3.86 | 23.5 gal.                                    | NA     |
|                   |                                                                                                                                                            |           | 711 kgs.                | 586 kgs.           |                                             |      | 89 L.                                        |        |
|                   | * Water-cooled Condenser Water Usage / 100 lbs. /45.4 kgs. Of Ice: 154 gal. / 583 L.<br>* Water-cooled models are excluded from ENERGY STAR qualification. |           |                         |                    |                                             |      |                                              |        |
| REMOTE-<br>COOLED | ID-1492N                                                                                                                                                   | dice      | 1,430 lbs.              | 1,220 lbs.         | 4.52                                        | 4.52 | 23.5 gal.                                    |        |
|                   |                                                                                                                                                            |           | 650 kgs.                | 555 kgs.           |                                             |      | 89 L.                                        |        |
|                   | IY-1494N                                                                                                                                                   | half-dice | 1,480 lbs.              | 1,230 lbs.         | 4.53                                        | 4.53 | 23.5 gal.                                    |        |
|                   |                                                                                                                                                            |           | 673 kgs.                | 559 kgs.           |                                             |      | 89 L.                                        |        |